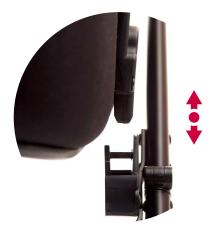

#### HEIGHT-ADJUSTABLE HANDLE

Suits parents of any height

Anex strollers are equipped with handles which can be regulated to everyone's individual parameters. They will be suitable for parents of any stature.