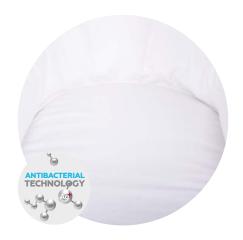

#### MATTRESS FILLED WITH COCONUT COIR

Orthopaedic mattress

High quality orthopedic mattress is one of the most important components of a stroller, which is necessary for child's healthy growth. That is why Anex stroller is equipped with mattress which has an unique orthopedic coconut coir filling. It facilitates the proper development and bone shaping of a child. This kind of mattresses is highly recommended by leading pediatricians.