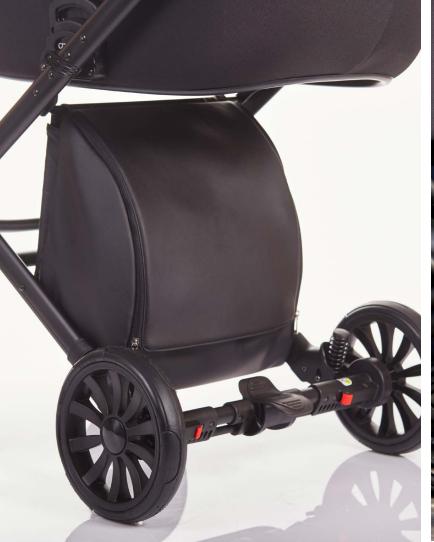

#### **BIG SHOPPING BAG**

Convenience in the supermarket

This stroller features a large shopping bag made of durable antiwear fabric. It is secured to the stroller's frame. This bag allows carrying products weighting up to 5 kg. For the convenience, it was made fully closable ensuring complete privacy of your belongings.

#### PORTABLE FRONT AND BACK WHEELS

The highest level of compactness

The process of wheels mounting and dismounting is simplified, so this makes the process of stroller folding and unfolding much more pleasant. To dismount a wheel, it is enough to press the latch. To mount the wheel back it is necessary to put it on an appropriate frame axle till the specific sound of the latch.

#### SOFT INFLATABLE WHEELS

Comfortable ride on uneven surface

Anex stroller is equipped with soft inflatable wheels. They provide the necessary stability and shock-absorption while riding on a rough surface.

#### FRONT SWIVEL (360°) WHEELS

Perfect maneuverability

The Anex stroller is well handled even in confined spaces thanks to the front swivel (360°) wheels. From now on, it is not necessary to lift the stroller to change the direction of the movement, an easy motion is enough to turn the stroller.

#### FRONT SWIVEL WHEELS FIXATION

Controlling your stroller effortlessly

To make the Anex stroller move straight forward, without constant alignment of the wheels, we've equipped the stroller with the system of front swivel wheels fixation. It is very easy to put the system into an effect and the result of its operation is hard to overestimate. To manage the stroller is very easy and convenient.