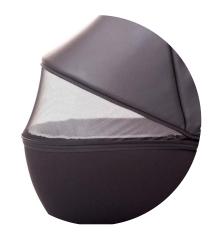

#### MOSQUITO NET

For active recreation outdoors

Each Anex stroller is equipped with mosquito net, so your child will be protected from insects while strolling or while taking a rest in the open air.