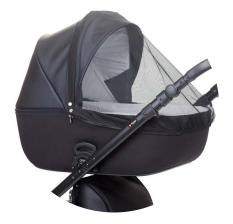

#### MOSQUITO NET

For active recreation outdoors

Each Anex stroller is equipped with mosquito net, so your child will be protected from insects while strolling or while taking a rest in the open air.