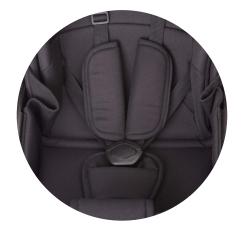

#### **SAFE WALK SECURITY SYSTEM**

5-point safety belts

Safe Walk five-point security belts guarantee your child's safety by holding him or her firmly in a seat unit while strolling. The system is adjusted easily to the sizes of a child and the soft inserts protect your child's shoulders.

#### **BUMPER**

Removable drop-bumper

Bumper is an instrument which ensures that the little captain will remain on board of the ship even under the most severe circumstances. If necessary it can be easily removed or regulated. For example, when the little captain would want to set a foot on a shore of an unexplored land.