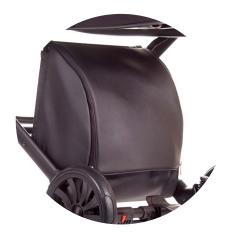

#### PLASTIC CRADLE

Protection against adverse weather and accidental bumps

The cradle is made of whole molded plastic, which protects a child from the adverse weather conditions and accidental bumps.

#### THERMAL BAG

### Convenience during long strolls

The materials of Anex thermal bag determine its main advantages such as durability and ecological compatibility. Furthermore, the harmonious combination of jacquard and eco leather makes the stroller more attractive and stylish.