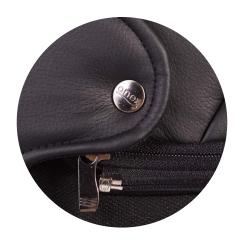

#### SEWING ACCESSORIES

Made of stainless steel

All Anex sewing accessories (zippers, buttons) are made from stainless steel. They can withstand any negative factors like high or low temperature, heightened humidity or repeated use. The components of a stroller will remain the same regardless of the conditions.