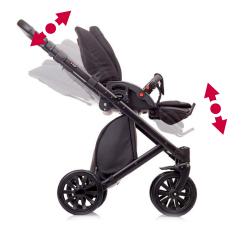

## ADJUSTABLE BACKREST AND FOOTREST OF THE SEAT UNIT

Your child will be comfortable

The seat unit backrest can be adjusted to 3 different positions, which are the most comfortable for your child while sleeping or beholding. The footrest can be regulated in 3 positions. The ability to regulate the backrest and footrest allows you to control comfort of your child while strolling.