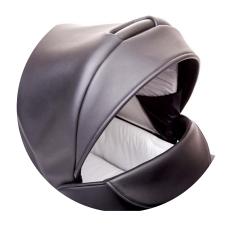

#### **HOOD CANOPY**

Additional protection against wind and sunlight

The seat units and portable cradles of Anex® strollers are equipped with hoods featuring canopies creating additional shade and protecting your child from harmful UV rays and wind.