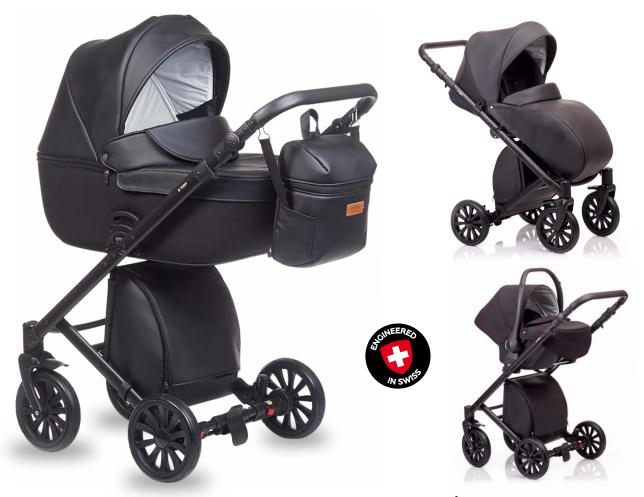

# 2 IN 1, 3 IN 1 MULTIPURPOSE STROLLER **ANEX® CROSS**

#### **TEMPTED BY STYLE**

#### For children from 0 to 3 years old

Anex Cross is an exclusive combination of refined minimalism and practical functionality peculiar for XXI century. The design of a stroller is stylish and up-to-date thanks to the ultra-modern eco leather; small but steady wheels which fully comply with the latest European design trends; an unique rucksack serves as an exclusive accessory, which completes the image of a modern mommy. Exceptional softness of the stroller motion is equal to its maneuvering; the elegant simplicity of the stroller appearance does not allow to forget about traditions of a legendary Swiss quality, proven for centuries.

#### **SCOPE OF SUPPLY:**

- compact aluminum frame
- inflatable front and rear wheels
- plastic cradle (100% cotton inside)
- seat unit
- shopping basket
- feet cover for the portable cradle
- feet cover for the seat unit
- bag-rucksack for mother
- rain cover
- mosquito net

in case of 3-in-1 option, scope of supply also includes the child safety seat with a feet cover and adapters for mounting on the frame.

**←** 99 cm