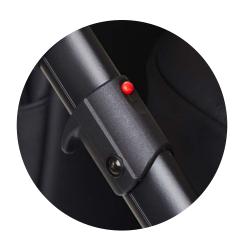

## X-LOCK ACCIDENTAL FRAME FOLDING PROTECTION SYSTEM

Safety and comfort

This system prevents the possibility of accidental frame folding of the stroller. Special locks block the frame automatically, so the chances of accidental folding come to naught.