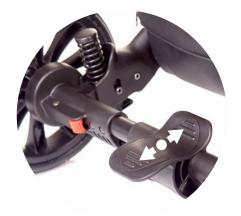

#### FRONT SWIVEL WHEELS FIXATION

Controlling your stroller effortlessly

To make the Anex stroller move straight forward, without constant alignment of the wheels, we've equipped the stroller with the system of front swivel wheels fixation. It is very easy to put the system into an effect and the result of its operation is hard to overestimate. To manage the stroller is very easy and convenient.