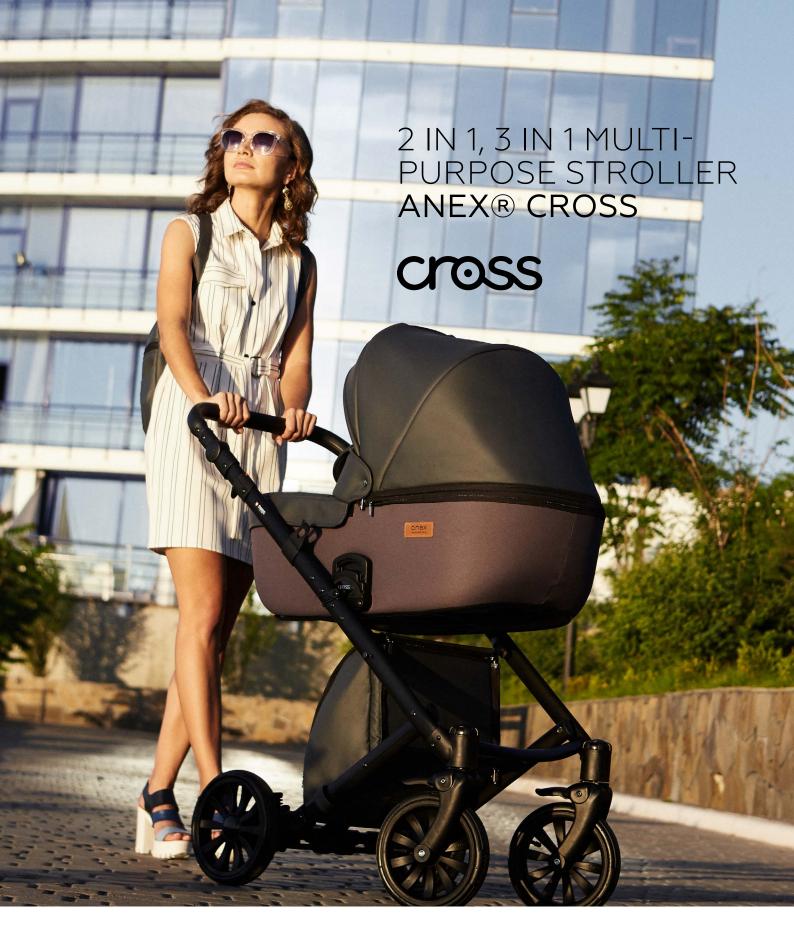

# 2 IN 1, 3 IN 1 MULTIPURPOSE STROLLER **ANEX® CROSS**

#### **TEMPTED BY STYLE**

#### For children from 0 to 3 years old

Anex Cross is an exclusive combination of refined minimalism and practical functionality peculiar for XXI century. The design of a stroller is stylish and up-to-date thanks to the ultra-modern eco leather; small but steady wheels which fully comply with the latest European design trends; an unique rucksack serves as an exclusive accessory, which completes the image of a modern mommy. Exceptional softness of the stroller motion is equal to its maneuvering; the elegant simplicity of the stroller appearance does not allow to forget about traditions of a legendary Swiss quality, proven for centuries.

Anex Cross turns the most usual strolling with your baby into an incredible enjoyment!