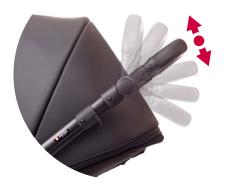

#### HEIGHT-ADJUSTABLE HANDLE

Suits parents of any height

Anex strollers are equipped with handles which can be regulated to everyone's individual parameters. They will be suitable for parents of any stature.