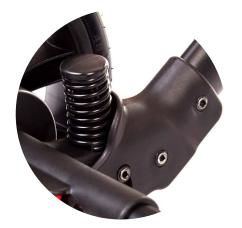

## SUSPENSION WITH ADJUSTABLE SHOCK-ABSORBER

For comfortable movement on uneven surfaces

Parents, who choose Anex strollers, don't have to worry about rough surfaces or impassable roads. The newest shock-absorber system, which is installed on our strollers, is created to make the baby feel comfortable and safe in the conditions of different areas, even in those, which are not adjusted for driving.