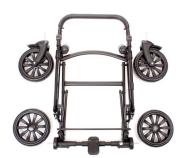

#### PORTABLE FRONT AND BACK WHEELS

The highest level of compactness

The process of wheels mounting and dismounting is simplified, so this makes the process of stroller folding and unfolding much more pleasant. To dismount a wheel, it is enough to press the latch. To mount the wheel back it is necessary to put it on an appropriate frame axle till the specific sound of the latch.

Minimal volume when folded

The Anex stroller frame is folding together with the wheels and occupies minimum space. It can fit even in a small trunk. If necessary the wheels can be dismounted from the frame without any effort.