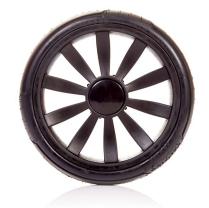

#### SOFT INFLATABLE WHEELS

Comfortable ride on uneven surface

Anex stroller is equipped with soft inflatable wheels. They provide the necessary stability and shock-absorption while riding on a rough surface.