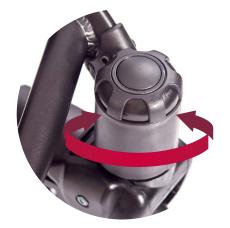

#### **ONE CLICK MOVE SYSTEM**

Mounting and dismounting the portable cradle with one sweep

The new One Click Move system allows to mount and dismount the cradle or seat unit on a stroller's frame with one move