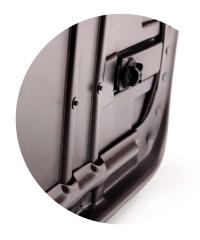

## X-LOCK ACCIDENTAL FRAME FOLDING PROTECTION SYSTEM

Safety and comfort

This system prevents the possibility of accidental frame folding of the stroller. Special locks block the frame automatically, so the chances of accidental folding come to naught.