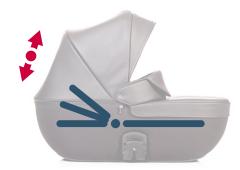

#### ADJUSTABLE HEADREST OF A CRADLE

Comfort for your child

You can adjust the headrest of a cradle any time with the help of regulator at the bottom of a cradle. Thanks to outside regulator you don't have to bother a child and an option of headrest adjustment allows you to maintain comfort and cosiness in the cradle.