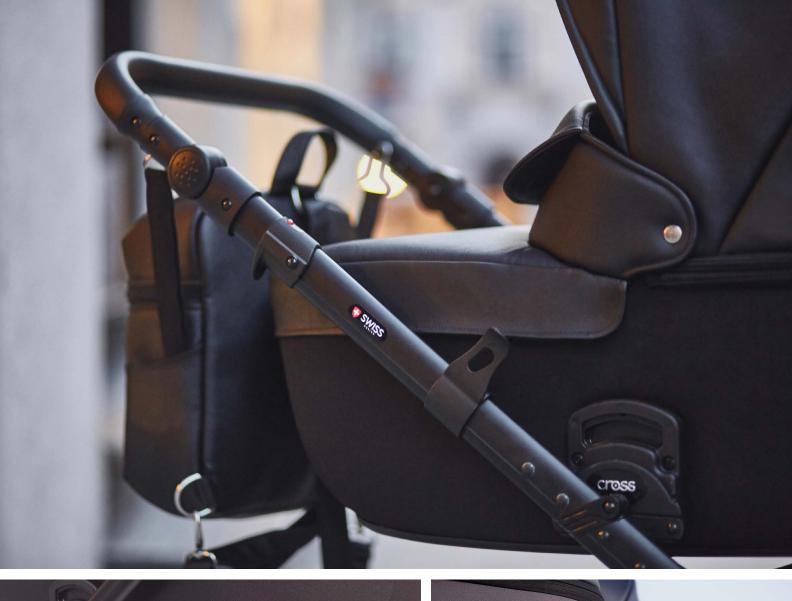

#### HEIGHT-ADJUSTABLE HANDLE

Suits parents of any height

Anex strollers are equipped with handles which can be regulated to everyone's individual parameters. They will be suitable for parents of any stature.

#### THE HANDLE FOR CARRYING THE CRADLE

For convenient transportation of the portable cradle

It is much easier to carry a cradle if it has a special handle. Convenient eco leather handle, hidden in a cradle's hood, makes it easy to carry a cradle with one hand.

#### **SWISS DESIGN**

**Exclusive materials** and components

All lines of Anex strollers are developed by Swiss design experts. We rely on the best of the best to do this important part of the work. Our clients receive exclusive product, for manufacturing of which the high quality materials and accessories were used.