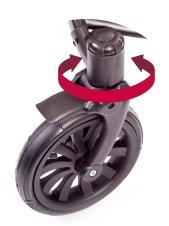

#### FRONT SWIVEL (360°) WHEELS

Perfect maneuverability

The Anex stroller is well handled even in confined spaces thanks to the front swivel (360°) wheels. From now on, it is not necessary to lift the stroller to change the direction of the movement, an easy motion is enough to turn the stroller.

#### FRONT SWIVEL WHEELS FIXATION

Controlling your stroller effortlessly

To make the Anex stroller move straight forward, without constant alignment of the wheels, we've equipped the stroller with the system of front swivel wheels fixation. It is very easy to put the system into an effect and the result of its operation is hard to overestimate. To manage the stroller is very easy and convenient.