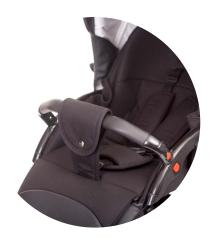

#### **BUMPER**

Removable drop-bumper

Bumper is an instrument which ensures that the little captain will remain on board of the ship even under the most severe circumstances. If necessary it can be easily removed or regulated. For example, when the little captain would want to set a foot on a shore of an unexplored land.