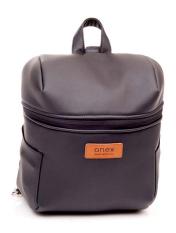

## MULTIFUNCTIONAL BACK-RUCKSACK FOR MOTHER

# Stylish and convenient accessory

Anex do not cease to amaze with fashionable and amazing accessories. In this model of a stroller, a versatile rucksack serves as a bag for mother, which has additional pockets inside. An important feature of this rucksack is that you can wear it as usual, on one shoulder and it can be transformed to a stylish bag.