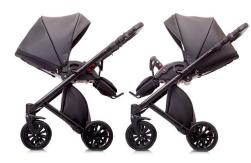

#### For children from 0 to 3 years old

Anex Cross is an exclusive combination of refined minimalism and practical functionality peculiar for XXI century. The design of a stroller is stylish and up-to-date thanks to the ultra-modern eco leather; small but steady wheels which fully comply with the latest European design trends; an unique rucksack serves as an exclusive accessory, which completes the image of a modern mommy. Exceptional softness of the stroller motion is equal to its maneuvering; the elegant simplicity of the stroller appearance does not allow to forget about traditions of a legendary Swiss quality, proven for centuries.

#### TWO-WAY SEAT UNIT FIXATION

Mounting the seat unit in the direction of movement or against the direction of movement Thanks to universal adapters with ONE CLICK MOVE system the seat unit can be mounted in two positions – in the direction of a stroller movement or against it.