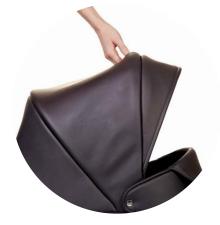

#### THE HANDLE FOR CARRYING THE CRADLE

For convenient transportation of the portable cradle

It is much easier to carry a cradle if it has a special handle. Convenient eco leather handle, hidden in a cradle's hood, makes it easy to carry a cradle with one hand.