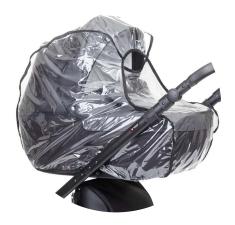

#### **RAIN COVER**

Weather protection

Anex strollers are equipped with rain cover to protect a child from the water which can get inside the cradle while raining.