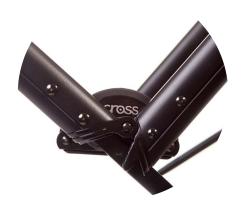

#### PORTABLE FRONT AND BACK WHEELS

The highest level of compactness

The process of wheels mounting and dismounting is simplified, so this makes the process of stroller folding and unfolding much more pleasant. To dismount a wheel, it is enough to press the latch. To mount the wheel back it is necessary to put it on an appropriate frame axle till the specific sound of the latch.

Minimal volume when folded

The Anex stroller frame is folding together with the wheels and occupies minimum space. It can fit even in a small trunk. If necessary the wheels can be dismounted from the frame without any effort.