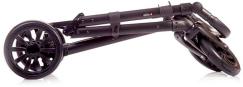

Minimal volume when folded

The Anex stroller frame is folding together with the wheels and occupies minimum space. It can fit even in a small trunk. If necessary the wheels can be dismounted from the frame without any effort.